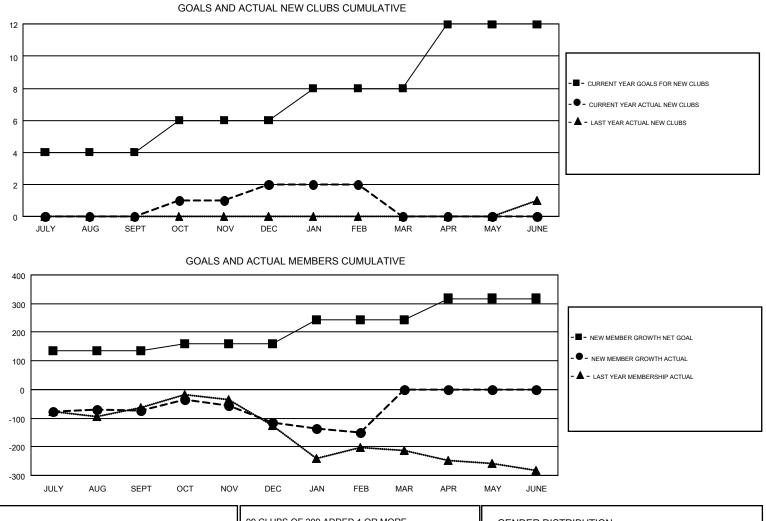

## GMT: HARVEY WHITLEY

| GMT | СА   | 1 |
|-----|------|---|
| OWN | 0, ( | 1 |

| Clubs                 |               |           |                       | Members       |                                                                |                                                              |                                                    |
|-----------------------|---------------|-----------|-----------------------|---------------|----------------------------------------------------------------|--------------------------------------------------------------|----------------------------------------------------|
| RESULTS FOR 2016-2017 |               |           | RESULTS FOR 2016-2017 |               |                                                                |                                                              |                                                    |
| QUARTER               | NEW CLUB GOAL | NEW CLUBS | DROPPED CLUBS         | QUARTER       | NEW MEMBER GROWTH<br>NET GOAL (not reinstated<br>or transfers) | NEW MEMBER<br>GROWTH ACTUAL (not<br>reinstated or transfers) | DROPPED<br>MEMBERS ACTUAL<br>(including transfers) |
| JULY/AUG/SEPT         | 4             | 0         | 0                     | JULY/AUG/SEPT | 134                                                            | 127                                                          | 201                                                |
| OCT/NOV/DEC           | 2             | 2         | 1                     | OCT/NOV/DEC   | 26                                                             | 207                                                          | 248                                                |
| JAN/FEB/MAR           | 2             | 0         | 2                     | JAN/FEB/MAR   | 83                                                             | 93                                                           | 129                                                |
| APR/MAY/JUNE          | 4             | 0         | 0                     | APR/MAY/JUNE  | 75                                                             | 0                                                            | 0                                                  |